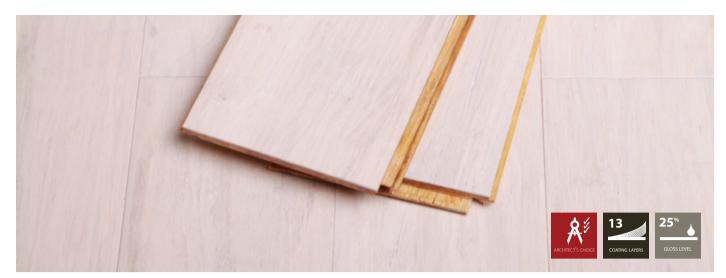

BT bamboo | Natural 14mm

BT bamboo | Toffee 14mm

BT bamboo | Coffee 14mm

Did you know that BT bamboo boards only use bamboos from controlled bamboo forests that are sustained.

BT bamboo | White 14mm

BT bamboo | Cloud 14mm