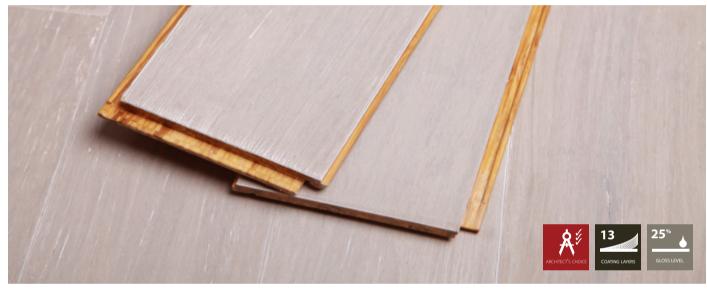

### **BT Strand Woven Bamboo**

Сосоа

Genuine Välinge patented locking systems with waxed edges for easy, tight installations.

Espresso

#### BT Strand Woven Technical Specifications

Dimensions: 1845 x 130 x 14mm Construction: Solid strand woven Joint System: Valinge Environmental: E0 Janka Rating: 15.3 Warranty: 25 year Wear / Life Time Structural Edging: Micro- Beveled Surface Finish: Satin Installation: Floating