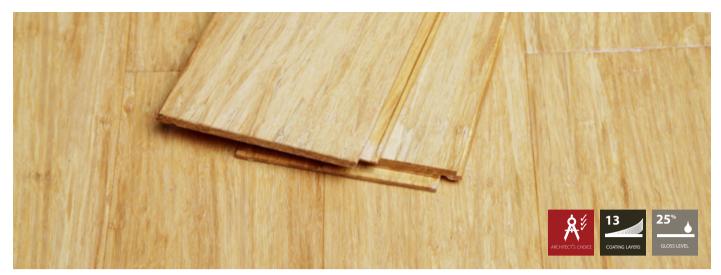

BT bamboo | Natural 14mm

BT bamboo | Toffee 14mm

BT bamboo | Coffee 14mm

Did you know that BT bamboo boards only use bamboos from controlled bamboo forests that are sustained.

BT bamboo | White 14mm

BT bamboo | Cloud 14mm