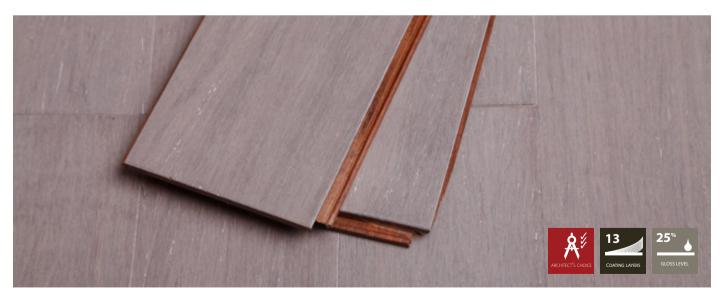

### **BT Strand Woven Bamboo**

Сосоа

Genuine Välinge patented locking systems with waxed edges for easy, tight installations.

Espresso

#### BT Strand Woven Technical Specifications

Dimensions: 1845 x 130 x 14mm Construction: Solid strand woven Joint System: Valinge Environmental: E0 Janka Rating: 15.3 Warranty: 25 year Wear / Life Time Structural Edging: Micro- Beveled Surface Finish: Satin Installation: Floating