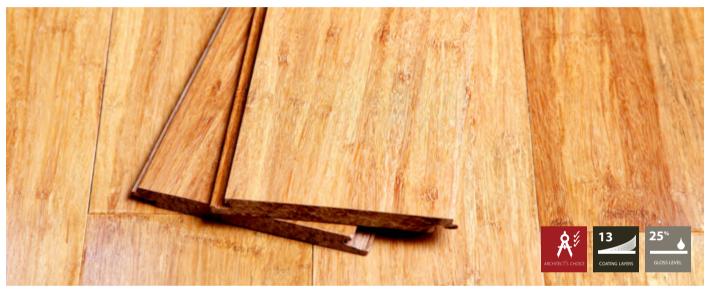

BT bamboo | Natural 14mm

BT bamboo | Toffee 14mm

BT bamboo | Coffee 14mm

Did you know that BT bamboo boards only use bamboos from controlled bamboo forests that are sustained.

BT bamboo | White 14mm

BT bamboo | Cloud 14mm