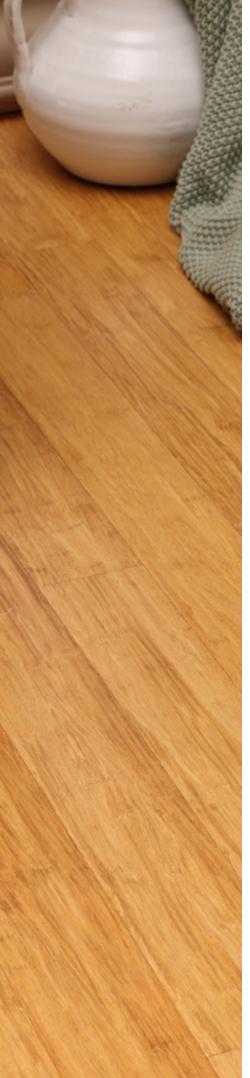

### **BT Strand Woven Bamboo**

Сосоа

Genuine Välinge patented locking systems with waxed edges for easy, tight installations.

Espresso

BT bamboo | Natural 14mm

BT bamboo | Toffee 14mm

BT bamboo | Coffee 14mm

Did you know that BT bamboo boards only use bamboos from controlled bamboo forests that are sustained.

BT bamboo | White 14mm

BT bamboo | Cloud 14mm