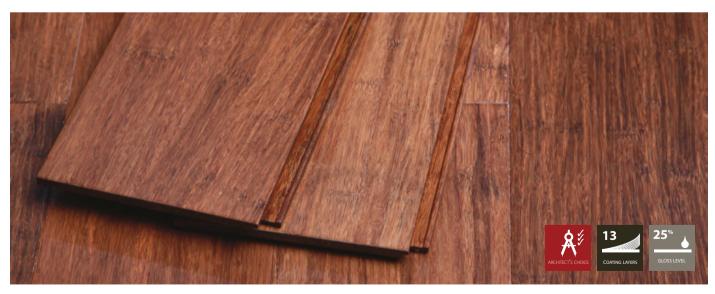

BT bamboo | Natural 14mm

BT bamboo | Toffee 14mm

BT bamboo | Coffee 14mm

Did you know that BT bamboo boards only use bamboos from controlled bamboo forests that are sustained.

BT bamboo | White 14mm

BT bamboo | Cloud 14mm