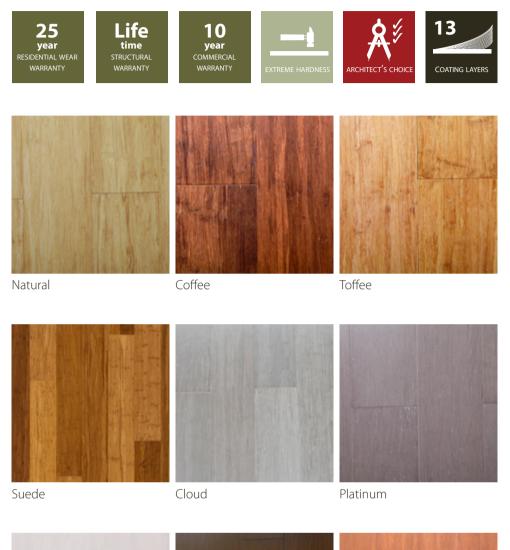

BT bamboo | Natural 14mm

BT bamboo | Toffee 14mm

BT bamboo | Coffee 14mm

Did you know that BT bamboo boards only use bamboos from controlled bamboo forests that are sustained.

BT bamboo | White 14mm

BT bamboo | Cloud 14mm

BT bamboo | Platinum 14mm

BT bamboo is manufactured to the highest standard suited to Australian conditions.